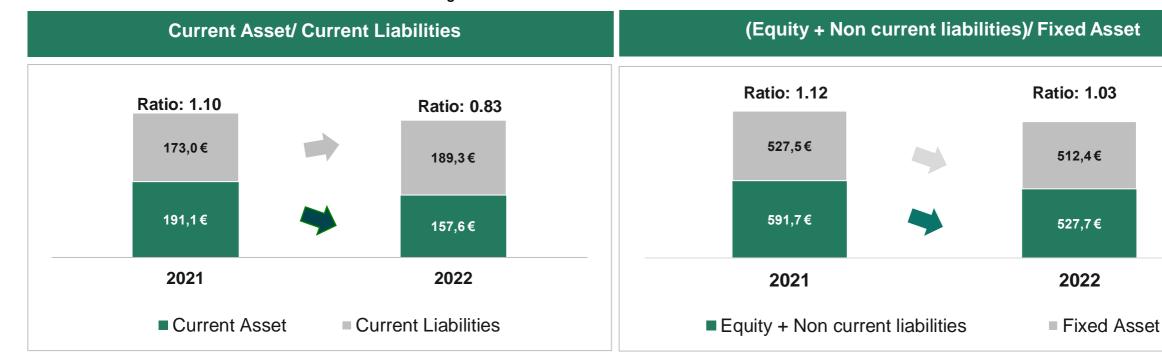

#### FY 2022 Financial Results<sup>1</sup>

- **Revenues of €220.3m** compared to €122.3m in 2021
- **EBITDA of €58.4m** compared to €73.7m in 2021 which included €61.5m of non-recurring government grants
- Net result equal to €-5.8m compared to €44.1m which benefited from the positive impact related to the exercise of the option for the tax realignment of some assets
- Net financial debt (before IFRS 16) at 31 December 2022 resulting in a net cash of €29.8m compared to a net cash of €47.3 million at 31 December 2021

#### **Income Statement**

| Income Statement (€m)                        | 2019   | 2020   | 2021 <sup>1</sup> | 2022   |              |
|----------------------------------------------|--------|--------|-------------------|--------|--------------|
| Revenues                                     | 279.7  | 73.6   | 122.3             | 220.3  |              |
| Cost of materials                            | 2.5    | 1.6    | 1.7               | 4.1    | $ \setminus$ |
| Cost of services                             | 121.2  | 45.5   | 71.2              | 110,2  | `            |
| Costs for use of third-party assets          | 0.5    | 0.5    | 0.5               | 1.2    |              |
| Personnel costs                              | 47.4   | 31.9   | 40.7              | 44.4   |              |
| Other operating expenses                     | 4.8    | 2.5    | 2.9               | 3.9    |              |
| Total operating costs                        | 176.4  | 81.9   | 117.0             | 163.8  |              |
| Other income                                 | 2.4    | 16.9   | 73.1              | 4.1    |              |
| Results of equity-accounted companies        | 3.8    | 0.5    | 1.2               | 0.5    |              |
| Impairment of receivables and other accruals | 3.5    | (1.3)  | 5.9               | 2.7    |              |
| EBITDA                                       | 106.1  | 10.4   | 73.7              | 58.4   |              |
| Depreciation and amortisation                | 45.2   | 44.8   | 45.2              | 47.9   | _/           |
| Adjustments to asset values                  | 1.3    | 0.0    | 0.0               | 1.3    | '            |
| EBIT                                         | 59.6   | (34.3) | 28.5              | 9.2    |              |
| Financial income/(expenses)                  | (13.4) | (12.7) | (13.4)            | (12.9) |              |
| Valuation of financial assets                | -      | -      | -                 | -      |              |
| Profit/(loss) before income tax              | 46.2   | (47.0) | 15.6              | (3.7)  |              |
| Income taxes                                 | 11.9   | (12.9) | (24.4)            | 2.1    |              |
| Net Income                                   | 34.3   | (34.2) | 44.1              | (5.8)  |              |
| o/w attributable to the controlling entity   | 34.4   | (33.9) | 44.4              | (5.6)  |              |