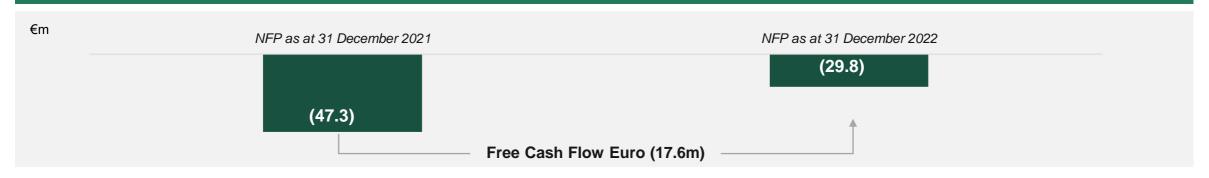

#### FY 2022 Financial Results<sup>1</sup>

- **Revenues of €220.3m** compared to €122.3m in 2021
- **EBITDA of €58.4m** compared to €73.7m in 2021 which included €61.5m of non-recurring government grants
- Net result equal to €-5.8m compared to €44.1m which benefited from the positive impact related to the exercise of the option for the tax realignment of some assets
- Net financial debt (before IFRS 16) at 31 December 2022 resulting in a net cash of €29.8m compared to a net cash of €47.3 million at 31 December 2021