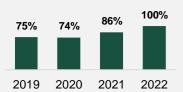

# ESG commitment

- Obtained first ESG Risk Rating by Sustainalytics with a score of 16.9/ 100 (0 being the max score): Low ESG Risk
- Launched the carbon footprint measurement (Life Cycle Assessment) of the exhibitions held in Fiera Milano
- Joined the UN Global Compact