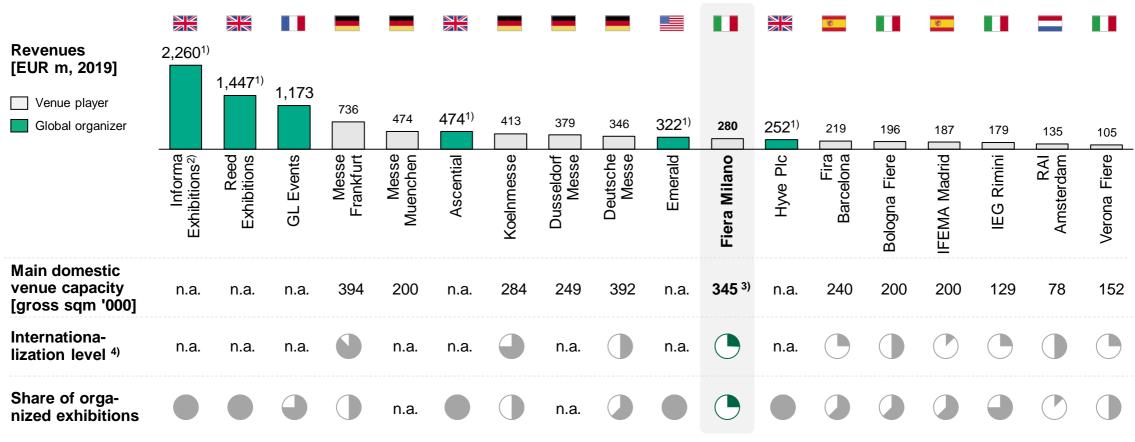

#### Selection of key players in the Exhibition Industry

<sup>1)</sup> Based on 2019 exchange rates: 1 EUR = 0.88 GBP, 1.12 USD); 2) Calculated as aggregate of Informa Markets, Connect and Tech BUs;

<sup>3)</sup> Considering only Rho venue; 4) Calculated evenly weighting international revenue share 2018 (50% international revenues on total = 100), avg. % international exhibitors 2018 and avg % of international visitors 2018 Source: UFI, AUMA, Statistics Report Emeca 2018, Roland Berger analysis, Fiera Milano

#### Undisputed market leadership in Italy

- High entry barriers due to limited venue capacity of other Italian players
- Largest trade-fair site in Italy with exhibition capacity almost more than double that of the n.2 player and ranking among the top one players at international level
- Highly fragmented market with room for consolidation

#### State of the art premises and strategic logistics

- Best-in-class premises with strategic locations close to airports, undergrounds, train stations and urban centers
- Predominant exposure to one of the richest EU region
- Fieramilano (Rho): 6° trade fair center in the world with its 345k sqm