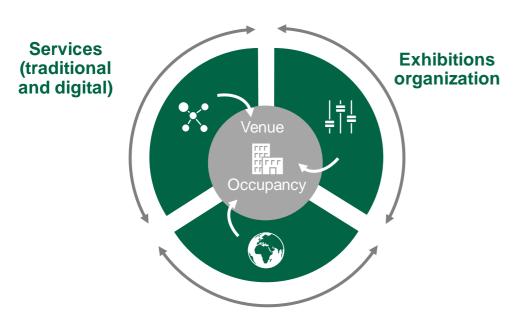

## **Strategic Framework**

Key pillars

### Fiera Milano Group defined overarching strategic goals for each key Strategic Area

# **Exhibitions** organization

Strengthen portfolio of organized exhibitions by focusing on internationalization and new concepts

#### Venue

Secure and enhance hosted exhibitions and venue occupancy through strategic alliances with organizers and by attracting new exhibitions

### Congresses

Consolidate and expand congresses positioning by leveraging the venue, developing strategic alliances and being the enabler for phygital events

# Services and contents platform

Capture full potential of both traditional and digital services through a platform-driven business model