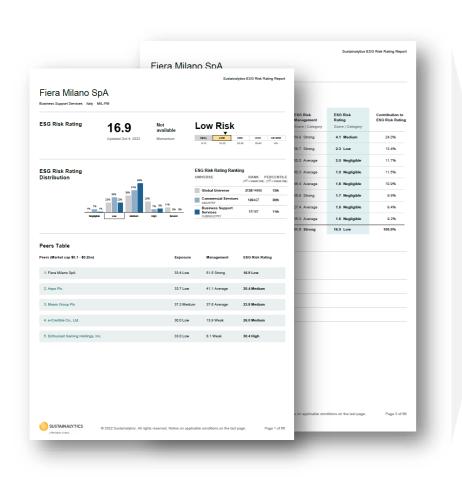

# ESG commitment

- Obtained first ESG Risk Rating by Sustainalytics with a score of 16.9/ 100 (0 being the max score): Low ESG Risk
- Launched the carbon footprint measurement (Life Cycle Assessment) of the exhibitions held in Fiera Milano
- Joined the UN Global Compact