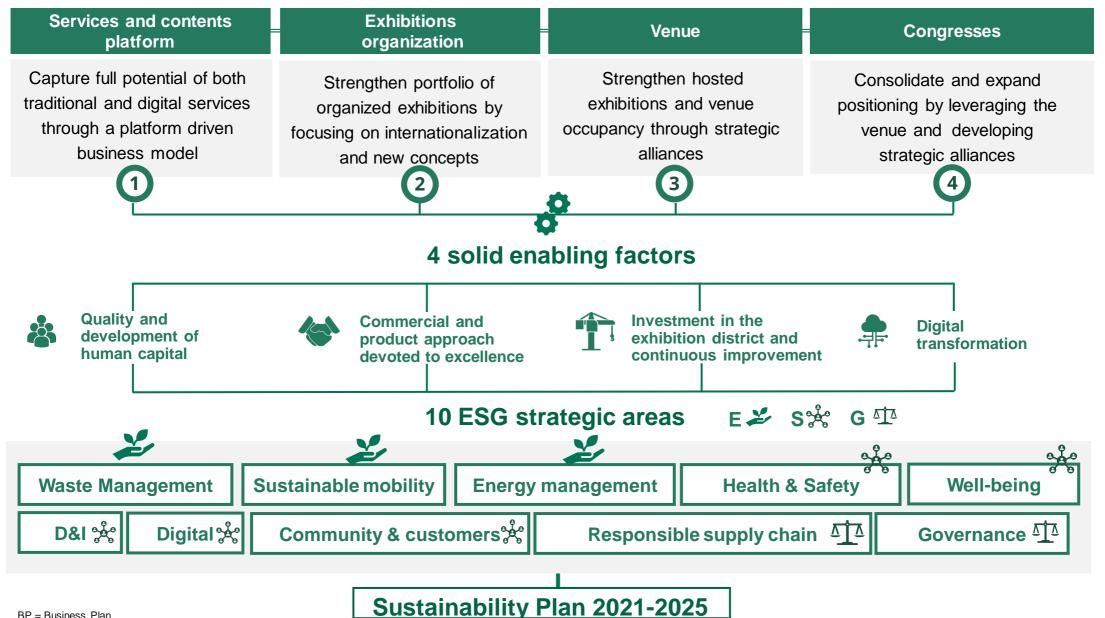

## **Strategic Framework**

Key pillars

### Fiera Milano Group defined overarching strategic goals for each key Strategic Area

# **Exhibitions** organization

Strengthen portfolio of organized exhibitions by focusing on internationalization and new concepts

#### Venue

Secure and enhance hosted exhibitions and venue occupancy through strategic alliances with organizers and by attracting new exhibitions

### Congresses

Consolidate and expand congresses positioning by leveraging the venue, developing strategic alliances and being the enabler for phygital events

# Services and contents platform

Capture full potential of both traditional and digital services through a platform-driven business model