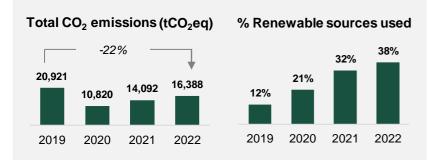

# ESG commitment

- Obtained first ESG Risk Rating by Sustainalytics with a score of 16.9/ 100 (0 being the max score): Low ESG Risk
- Launched the carbon footprint measurement (Life Cycle Assessment) of the exhibitions held in Fiera Milano
- Joined the UN Global Compact