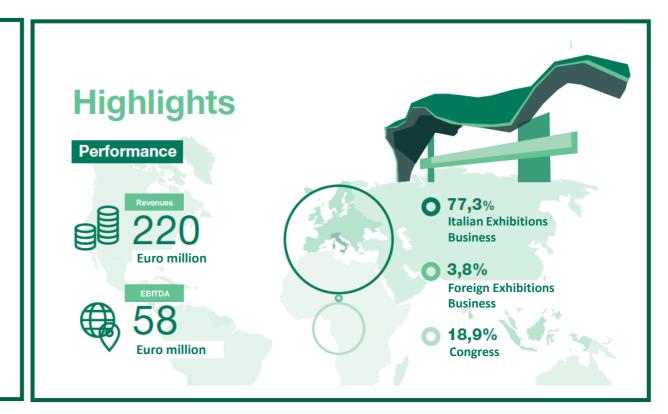

### **Group's figures:**

- Revenues to 2022: €220.3m
- **EBITDA to 2022:** €58.4m

- Revenues target to **2025**: €290-310m
- EBITDA target to 2025: €110-120m

### **Italian Exhibition business**

| Key metrics    | 2018      | 2019      | 2020    | 20211   | 2022      |
|----------------|-----------|-----------|---------|---------|-----------|
| Square metres  | 1,505,380 | 1,534,400 | 350,855 | 643,775 | 1,239,615 |
| Revenues (€m)  | 211.6     | 246.4     | 70.0    | 103.0   | 176.8     |
| EBITDA (€m)    | 24.2      | 91.4      | 11.3    | 58.0    | 44.5      |
| N. exhibitions | 52        | 52        | 21      | 30      | 50        |
| o/w organized  | 12        | 15        | 8       | 13      | 13        |
| o/w hosted     | 40        | 17        | 13      | 17      | 37        |

## **Foreign Exhibition business**

| Key metrics    | 2018    | 2019    | 2020    | 2021    | 2022    |
|----------------|---------|---------|---------|---------|---------|
| Square metres  | 466,795 | 511,230 | 287,375 | 310,495 | 174,140 |
| Revenues (€m)  | 7.8     | 4.3     | 1.2     | 0.2     | 8.7     |
| EBITDA (€m)    | 3.7     | 3.3     | -0.8    | 0.3     | 0.3     |
| N. exhibitions | 27      | 28      | 18      | 17      | 14      |
| o/w organized  | 27      | 28      | 18      | 17      | 14      |

### Congresses

| Key metrics         | 2018 | 2019 | 2020 | 2021 | 2022 |
|---------------------|------|------|------|------|------|
| n. Events           | 169  | 171  | 42   | 74   | 110  |
| o/w exhibition area | 44   | 50   | 5    | 22   | 51   |
| Revenues (€m)       | 37.7 | 39.7 | 5.7  | 23.0 | 43.3 |
| EBITDA (€m)         | 3.8  | 11.3 | -0.0 | 15.4 | 13.5 |