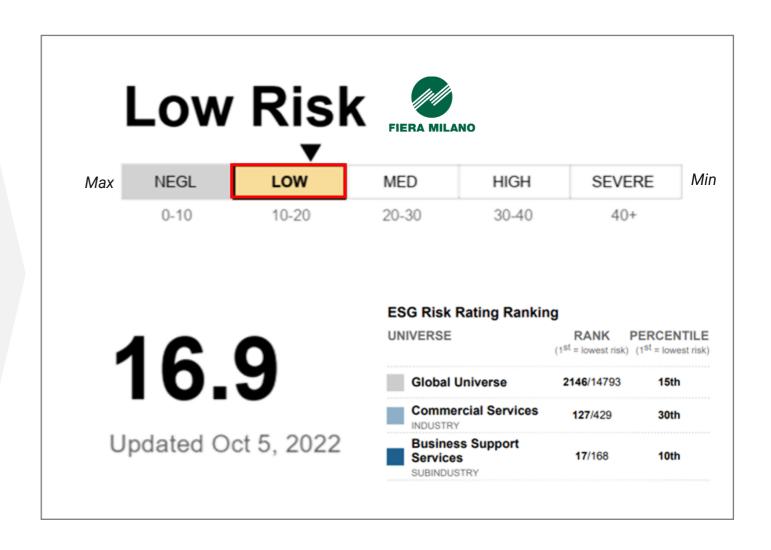

# ESG commitment

- Obtained first ESG Risk Rating by Sustainalytics with a score of 16.9/ 100 (0 being the max score): Low ESG Risk
- Launched the carbon footprint measurement (Life Cycle Assessment) of the exhibitions held in Fiera Milano
- Joined the UN Global Compact