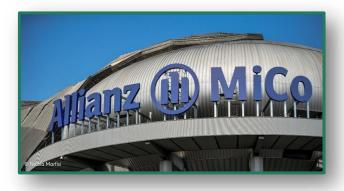

- Excellent results for Congresses: with 110 congress events held in 2022, the division returned to pre-Covid levels ahead of market forecasts
- Revenues amounted to Euro 43.3 million, an increase of Euro 20.4 million compared to 2021
- The main congress events hosted in 2022 were: the Salone del Risparmio, the Sales Force, the World of Coffee, ESA European Congress of Anesthesia, ECE European Congress of Endocrinology and EAS European Atherosclerosis Congress, EADV European Academy of Dermatology and Venereology, ESCRS European Society of Refractive and Cataract Surgery, as well as the presence of corporate events such as the Allianz Bank Convention, the Banca Generali Convention and the Azimut Convention.
- Signed a **nine-year sponsorship agreement with Allianz** for re-branding of the Piazzale Carlo Magno congress center in Milan, which has been renamed **Allianz-MiCo**. The new partnership gives MiCo-Milano Convention Center, an even greater international attractiveness thanks to the strength of the Allianz network
- EBITDA stood at Euro 13.5 million compared to Euro 15.4 million in 2021, showing a decrease of Euro 1.9 million. The variation is mainly attributable to the presence in the previous year of public contributions of non-recurring nature equal to Euro 10.2 millions, received following the emergency epidemiological from Covid-19.