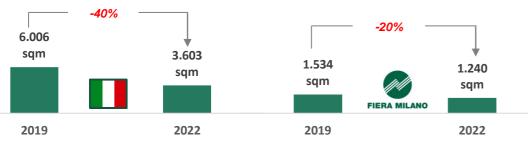

#### **Parties involved**

• Fiera Milano, organizer of TuttoFood, primary event in the agro-food sector held in Milan (> 2k exhibitors and c.60k smq occupied pre-Covid) and Fiere di Parma, organizer of Cibus, iconic event for Made in Italy food and its territories (c. 2k exhibitors and c.60k smq occupied pre-Covid)

### **Italian Exhibition business**

| Key metrics    | 2018      | 2019      | 2020    | 20211   | 2022      |
|----------------|-----------|-----------|---------|---------|-----------|
| Square metres  | 1,505,380 | 1,534,400 | 350,855 | 643,775 | 1,239,615 |
| Revenues (€m)  | 211.6     | 246.4     | 70.0    | 103.0   | 176.8     |
| EBITDA (€m)    | 24.2      | 91.4      | 11.3    | 58.0    | 44.5      |
| N. exhibitions | 52        | 52        | 21      | 30      | 50        |
| o/w organized  | 12        | 15        | 8       | 13      | 13        |
| o/w hosted     | 40        | 17        | 13      | 17      | 37        |

#### Returning to pre-pandemic levels faster than market forecasts for Italy

Source: AMR (Advanced Market Research)

- Revenues of €176.8m, an increase of €73.9m compared to 2021:
- **50 exhibitions** (13 directly owned and 37 managed)
- 1.239k sqm occupied
- The Innovation Alliance (Ipack-Ima, Print4All, GreenPlast and Intralogistica Italia) proved to be a valid industrial format allowing exhibitors and visitors to come into contact with complementary production ecosystems, generating value for the supply chains
- Salone del Mobile, back in its traditional version, with more than 2,000 exhibitors. A success exceeding expectations that recorded over 262,000 visitors in six days, from 173 countries
- Great return of MCE Mostra Convegno Expocomfort, the reference appointment for the plumbing sector with over 1,500 exhibitors and more than 90,000 visitors
- In September, Fiera Milano hosted the 50th edition of **Gastech**, the world's largest international event dedicated to the energy industry, which took place for the first time in Milan, confirming Fiera Milano's ability to attract large international events
- Most important trade fairs in the world of fashion MICAM Milano, Mipel, TheOneMilano, together with HOMI Fashion & Jewels Exhibition welcomed a total of 35,470 professional operators and more than 3,000 brands in September
- Great success for the B2B exhibitions as Eicma, Artigiano in Fiera, Milano Autoclassica, Milan Games Week with Cartoomics and Enci Winner.
- The fourth quarter of Fiera Milano also saw the launch of the first edition, in October, of NME - Next Mobility Exhibition, the new biennial international event organized by Fiera Milano and dedicated to the mobility of the future
- **EBITDA** stood at €44.5m. It should be noted that 2021 EBITDA was impacted by the presence, among others, of non-recurring components such as public grants received to compensate for the losses suffered in 2020 and 2021 following the epidemiological emergency from Covid-19