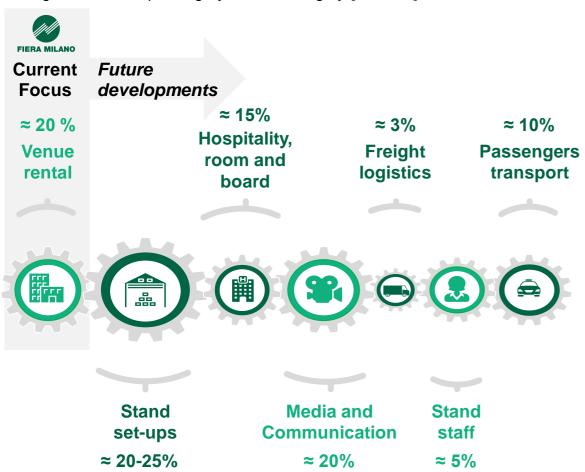

### **Traditional services**

### Increase value capturing along the value chain

Average exhibitors' spending by service category [2019; %]