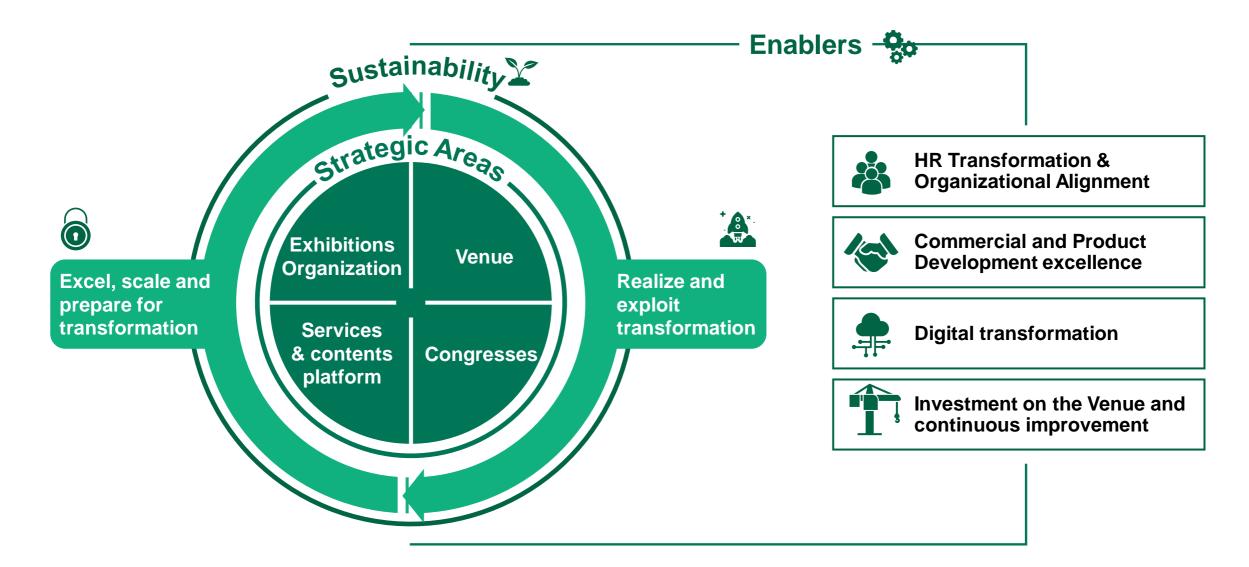

## **Strategic Framework**

Key pillars

### Fiera Milano Group defined overarching strategic goals for each key Strategic Area

# **Exhibitions** organization

Strengthen portfolio of organized exhibitions by focusing on internationalization and new concepts

#### Venue

Secure and enhance hosted exhibitions and venue occupancy through strategic alliances with organizers and by attracting new exhibitions

### Congresses

Consolidate and expand congresses positioning by leveraging the venue, developing strategic alliances and being the enabler for phygital events

# Services and contents platform

Capture full potential of both traditional and digital services through a platform-driven business model