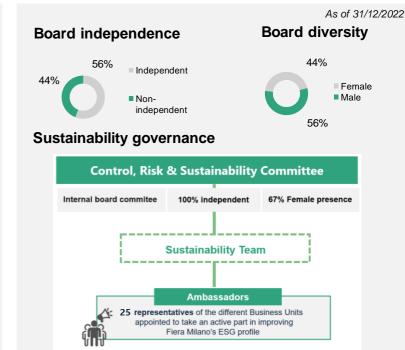

| 0.95%                             |

# **AGENDA**



- 1. Fiera Milano at a glance
- 2. The business model and the CONN.E.CT. 2025 strategic plan
- 3. Full year 2022 results
- 4. ESG commitment

# Roadmap to 2025 for sustainable long-term value creation



## ESG Highlights – 2022 KPI and main initiatives

### Environment





Social



















#### % Carpet used sent to recovery



#### n.2 carbon neutral events



- -20% reduction in waste per sqm from 2019 to 2022
- Photovoltaic plant of 8.2 MWp
- 25% hybrid car fleet
- Finalist at the Sustainable Development Award promoted by UFI<sup>1</sup> in the category "Best Carbon Emissions Reduction Initiative"
  - 1) UFI = The Global Association of the Exhibition Industry



related to quantitative targets of the Sustainability Plan



 Overall suppliers contract value including ESG elements in the technical assessment: 80%



**Joined UN Global Compact** 



### An integrated sustainability strategy

4 strategic goals of the strategic plan CONN.E.C.T. 2025



## Il Piano di Sostenibilità 2021-2025 integrato di Fiera Milano

|                       |                         |    |                                                                                                                   |         | 1         |