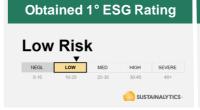

# ESG commitment

- Obtained first ESG Risk Rating by Sustainalytics with a score of 16.9/ 100 (0 being the max score): Low ESG Risk
- Launched the carbon footprint measurement (Life Cycle Assessment) of the exhibitions held in Fiera Milano
- Joined the UN Global Compact