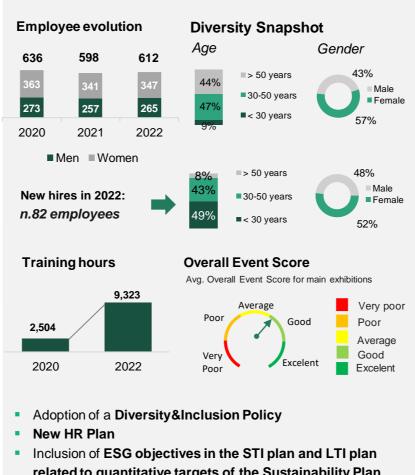

|
| % of the share capital                                   | 0.95%                             |

# **AGENDA**



- 1. Fiera Milano at a glance
- 2. The business model and the CONN.E.CT. 2025 strategic plan
- 3. Full year 2022 results
- 4. ESG commitment

# Roadmap to 2025 for sustainable long-term value creation



## ESG Highlights – 2022 KPI and main initiatives

### Environment





Social



















#### % Carpet used sent to recovery



#### n.2 carbon neutral events



- -20% reduction in waste per sqm from 2019 to 2022
- Photovoltaic plant of 8.2 MWp
- 25% hybrid car fleet
- Finalist at the Sustainable Development Award promoted by UFI<sup>1</sup> in the category "Best Carbon Emissions Reduction Initiative"
  - 1) UFI = The Global Association of the Exhibition Industry



related to quantitative targets of the Sustainability Plan



 Overall suppliers contract value including ESG elements in the technical assessment: 80%



**Joined UN Global Compact** 



### An integrated sustainability strategy

4 strategic goals of the strategic plan CONN.E.C.T. 2025



## Il Piano di Sostenibilità 2021-2025 integrato di Fiera Milano

|                       |                         |    |                                                                                                                   |         | 1         |