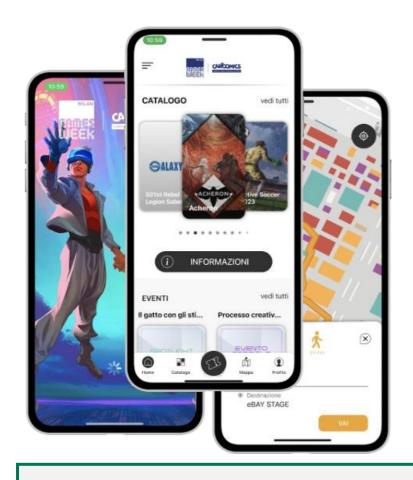

## The new Digital Platform

### Capture full potential from digital services

Main functions:

- digital entry badge
- scroll the exhibitors list
- geolocate and discover the route to reach the chosen exhibitor
- exchanging business cards
- discover discounts relating to the Fiera Milano partnerships

**Data & Analytics:** The platform has a native matching algorithm that suggests to buyers the right exhibitors based on their behaviours

**Geomagnetic technology:** The application uses an **innovative technology** based on the **geomagnetic profile** of the exhibition spaces that allows for very precise navigation even in situations of low connectivity

**Buying what you see straight away:** The platform offers an easy and intuitive way for the exhibitors to promote their products and sell them directly to visitors.

**Joining a community:** Thanks to our digital platforms visitors not only attend an event, but get access content available 365 days a year for them and likeminded individuals