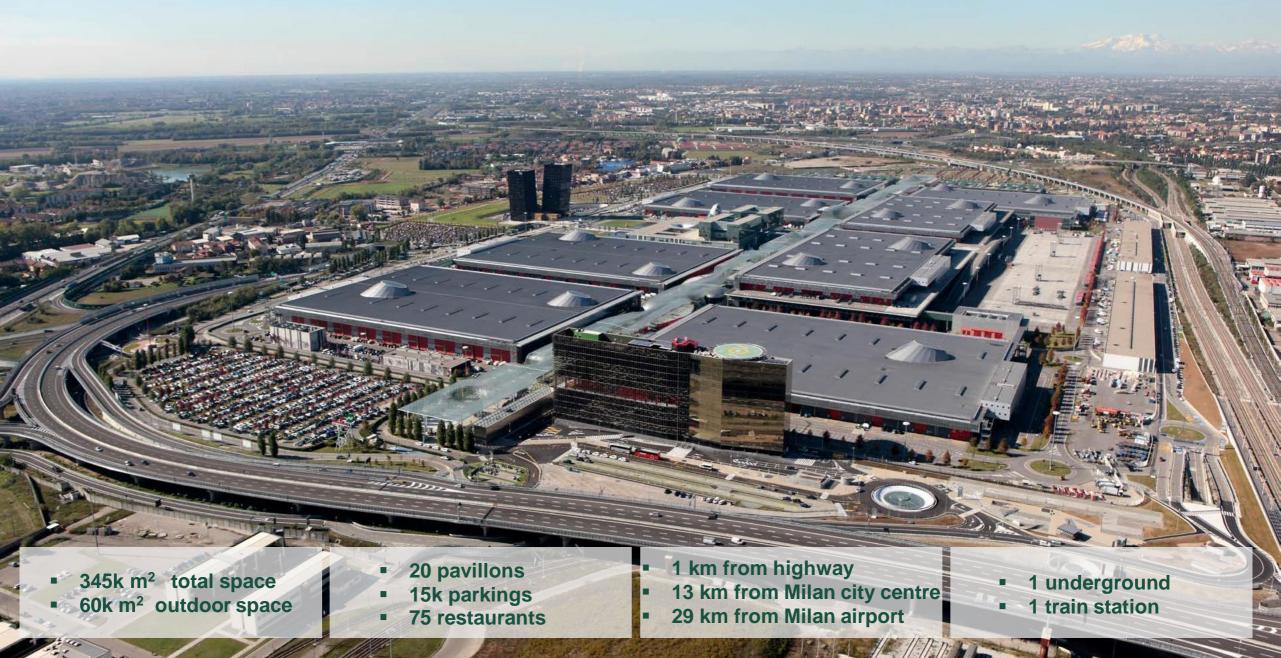

### The 6th largest exhibition district in the world

### One of the largest venues in the global exhibition market

#### State of the art premises and strategic logistics

- Best-in-class premises with strategic locations close to airports, undergrounds, train stations and urban centers
- Predominant exposure to one of the richest EU region
- Fieramilano (Rho): 6° trade fair center in the world with its 345k sqm