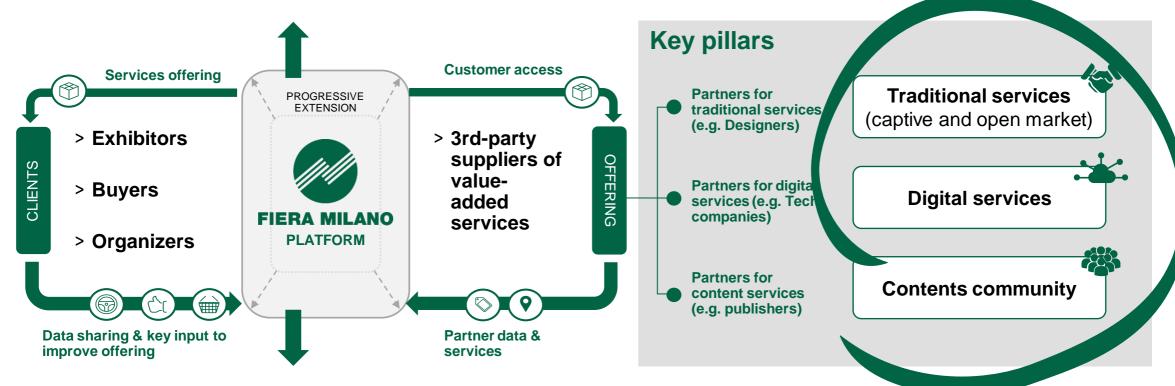

## **Strategic Framework**

Key pillars

### Fiera Milano Group defined overarching strategic goals for each key Strategic Area

# Services and contents platform

Capture full potential of both traditional and digital services through a platform-driven business model

# **Services & Contents platform**

Create and leverage a one-stop-shop platform-driven business model

#### Value proposition

Fiera Milano to develop a holistic network of high-end 3rd-party suppliers of services and connecting them to clients by leveraging a "phygital" business landscape

#### **Business model**

Move from a traditional silos-driven business model to a one-stop-shop platform-driven business model through physical & digital touch points

### **Traditional services**