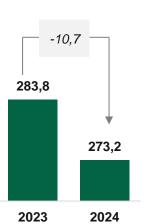

- Revenue decrease of 10,7 million euro vs 2023 resulting from:
  - performance effect of 52,2 million of euros (meaning a like-for-like growth of +24% vs 2023), driven by a +13% increase in sold area (volumes impact), a +35% rise in services, alongside strong congress business performance of +30%
  - <u>unfavorable seasonal calendar effect</u> of 62,9 million euro: absence of the multi-year ITMA (122k sqm), Plast (49k sqm) and the biennial HOST (128k sqm) and Tuttofood (60k sqm), an effect partially offset by the presence of the biennials Mostra Convegno Expocomfort (86k sqm) and Transpotec & Logitec (50k sqm)