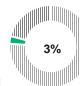

- Revenue decrease of 10,7 million euro vs 2023 resulting from:
  - performance effect of 52,2 million of euros (meaning a like-for-like growth of +24% vs 2023), driven by a +13% increase in sold area (volumes impact), a +35% rise in services, alongside strong congress business performance of +30%
  - <u>unfavorable seasonal calendar effect</u> of 62,9 million euro: absence of the multi-year ITMA (122k sqm), Plast (49k sqm) and the biennial HOST (128k sqm) and Tuttofood (60k sqm), an effect partially offset by the presence of the biennials Mostra Convegno Expocomfort (86k sqm) and Transpotec & Logitec (50k sqm)