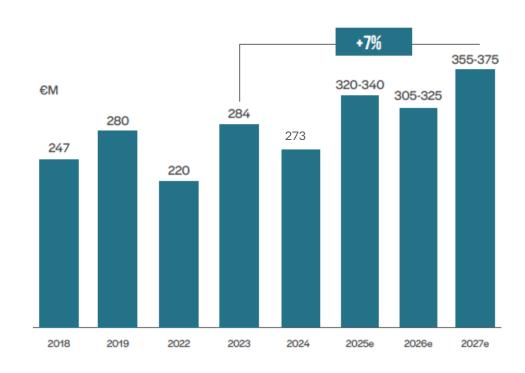

a year, also through the collection, management and use of Big Data and artificial intelligence, leveraging the potential of digital platforms







## VALUE PROPOSITION

#### 1.4

#### **Developing the entertainment business**

- At least 40 outdoor and indoor entertainment events by 2027
- Differentiating the use of the Rho venue for indoor and outdoor entertainment events (cultural, sports, music) through strategic partnerships with industry-leading operators
- The **Olympics** will be the first example of use open to the general public of Halls 13-15
- Intercepting new B2C targets and new communities







OLYMPIC AND PARALYMPIC PARTNER OF MILANO CORTINA 2026













# **GUIDANCE**

#### **REVENUE: CONTRIBUTION TO GROWTH BY BUSINESS LINE**

#### **GUIDANCE REVENUE '24 - '27**



According to STAX Globex 2023, the exhibition market in Italy will grow from 2019 to 2025 at a CAGR of 2%, in line with mature markets

#### CONTRIBUTION TO GROWTH BY BUSINESS LINE



#### **EBITDA: CONTRIBUTION TO GROWTH BY BUSINESS LINE**

#### **GUIDANCE EBITDA '24-'27**



#### CONTRIBUTION TO GROWTH BY BUSINESS LINE



#### **GUIDANCE**

|                                                     | CONFIRMED :             |         |              |         |  |  |
|-----------------------------------------------------|-------------------------|---------|--------------|---------|--|--|
| Millions of euros                                   |                         | 2025    | 2026         | 2027    |  |  |
| Revenues                                            |                         | 32