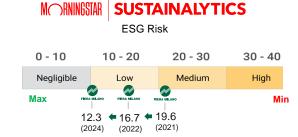

elfare



FULL HEALTH

#### **Visitors**



+158%



18,109

2024

Hours of training

7,024

2023

**ESG Weight** 

#### Community







#### % Recycled waste % Carpet used sent to



■ Non-recycled waste

■ Recycled waste

#### 50k photovoltaic panels

recovery

100%

- 18 MWp total installed power
- Reduction CO<sub>2</sub> target:
- 60% by 2027
- 80% by 2030

#### **Employees**

**Attraction** 





**52%** <30 years

**66%** women

New Share Plan for the

employees









COVERAGE **INSURANCE** 

#### **Customer Satisfaction Index**









### Governance

Sustainability governance

**Sustainability Committee (internal** board committee)

Sustainability Team

**Ambassadors** 









■ Independent

■ Non-independent



#### Certifications











#### **Improving ESG Rating**





## ONE OF THE LARGEST ROOFTOP PHOTOVOLTAIC SYSTEM IN EUROPE AND THE DECARBONISATION PLAN TO 2030

- 50,000 photovoltaic panels
- 30-35% of Fiera Milano energetic need covered
- Total surface area: 330,000 sqm (equal to more than 45 football fields)
- Estimated total annual production: 22 GWh equal to the needs of about 7,800 families
- Total installed power: 18 MWp
- Reduction CO<sub>2</sub> target for Fiera Milano:
  - - 60% by 2027



- 80% by 2030





## **APPENDIX 1**

FIERA MILANO OVERVIEW

#### **WELCOME TO FIERA MILANO**

#### THE 7<sup>TH</sup> LARGEST EXHIBITION CENTER IN THE WORLD AND THE LARGEST CONFERENCE CENTER IN EUROPE





- 345k m<sup>2</sup> total space
- 60k m<sup>2</sup> outdoor space
- Approx. 60 events/year
- 1 km from highway
- 13 km from Milan city centre
- 29