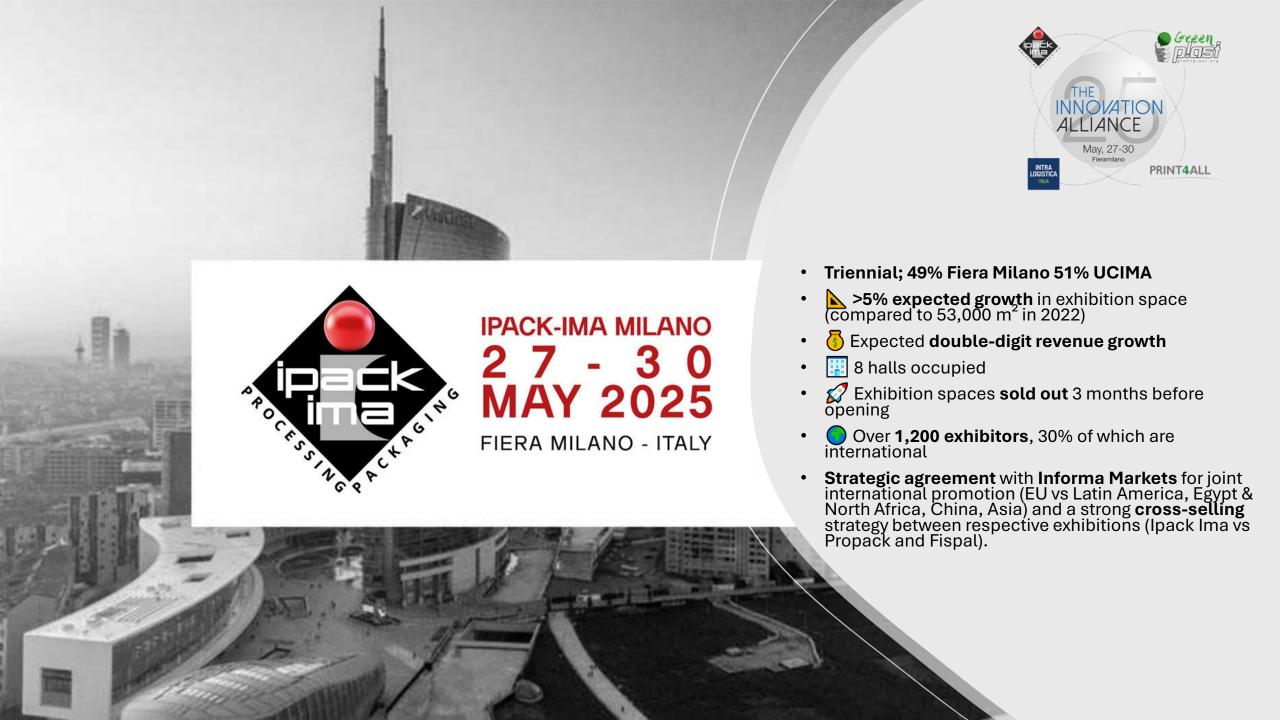

biofuels for heavy transport, aviation, shipping and rail, electric vehicles
  - Agriculture: agrivoltaics, carbon offsetting...
  - Emerging technologies: next-generation batteries, long-duration energy storage...
  - Cross-cutting services: green finance, business strategy consulting, corporate climate action consulting...
- MARKET: there are cross-sector events covering multiple technologies and industries (residential, commercial) as well as events focused on specific technologies (solar, hydrogen)
- OBJECTIVE: to create a single qualified event for the entire energy-industry ecosystem of the country, while also serving as a business facilitator
- EXHIBITORS: manufacturers of innovative technologies, companies, utilities, sustainable finance & consultancy, the research community











60,000 m<sup>2</sup> in 2023

Expected **double-digit** growth in area and revenue in 2025

90,000 visitors expected in 2025







#### 9-12 SEPTEMBER 2025

EXHIBITION & CONFERENCE | FIERA MILANO | MILAN

#### **Latest edition data (Houston, Texas):**

| 40.000 +  | 750 +      | 4.000 +   | 600+     | 100 +     | 5     |
|-----------|------------|-----------|----------|-----------|-------|
| Attendees | Exhibitors | Delegates | Speakers | Countries | Zones |

#### Commercial focus (%)



## Professional profile (%)



## International attendance (%)



#### **EUROPEAN ROTORS 2027 CHOOSES FIERA MILANO (NEW ITINERANT EVENT)**





B2B event dedicated to the helicopter and vertical take-off and landing (VTOL) aircraft industry.

Latest editions

2025: Cologne

2024: Amsterdam

2023: Ma