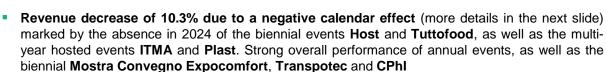

- Revenue decrease of 10,7 million euro vs 2023 resulting from:
  - performance effect of 52,2 million of euros (meaning a like-for-like growth of +24% vs 2023), driven by a +13% increase in sold area (volumes impact), a +35% rise in services, alongside strong congress business performance of +30%
  - <u>unfavorable seasonal calendar effect</u> of 62,9 million euro: absence of the multi-year ITMA (122k sqm), Plast (49k sqm) and the biennial HOST (128k sqm) and Tuttofood (60k sqm), an effect partially offset by the presence of the biennials Mostra Convegno Expocomfort (86k sqm) and Transpotec & Logitec (50k sqm)