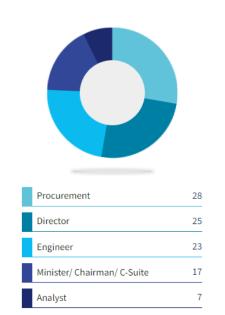

te a single qualified event for the entire energy-industry ecosystem of the country, while also serving as a business facilitator
- EXHIBITORS: manufacturers of innovative technologies, companies, utilities, sustainable finance & consultancy, the research community











60,000 m<sup>2</sup> in 2023

Expected **double-digit** growth in area and revenue in 2025

90,000 visitors expected in 2025







#### 9-12 SEPTEMBER 2025

EXHIBITION & CONFERENCE | FIERA MILANO | MILAN

#### **Latest edition data (Houston, Texas):**

| 40.000 +  | 750 +      | 4.000 +   | 600+     | 100 +     | 5     |
|-----------|------------|-----------|----------|-----------|-------|
| Attendees | Exhibitors | Delegates | Speakers | Countries | Zones |

#### Commercial focus (%)



## Professional profile (%)



## International attendance (%)



#### **EUROPEAN ROTORS 2027 CHOOSES FIERA MILANO (NEW ITINERANT EVENT)**





B2B event dedicated to the helicopter and vertical take-off and landing (VTOL) aircraft industry.

Latest editions

2025: Cologne

2024: Amsterdam

2023: Madrid

Number of exhibitors: about 230

**Visitors:** over 4,700 attendees

Audience type: Rotorcraft industry operators; Manufacturers and suppliers; Regulatory authorities; Institutional stakeholders.

## VALUE PROPOSITION

12

#### **Expansion of congresses**

- Attracting new international conferences and major corporate events by strengthening the network of relationships with global associations and convention centers
- Investing in **new high-value-added services** to further enhance the visitor experience
- Expansion