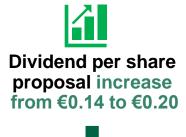

#### ...EXCEEDING EXPECTATIONS...

REVENUES
AND EBITDA
BEYOND
PRE-COVID LEVELS

= GUIDANCE EXCEEDED

... WITH 2024
EXCEEDING
ALL THE
GUIDANCE
EXPECTATIONS...

4,47% Dividend Yield\*