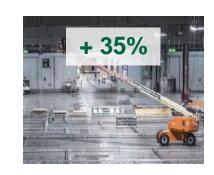

- Revenue decrease of 10,7 million euro vs 2023 resulting from:
  - performance effect of 52,2 million of euros (meaning a like-for-like growth of +24% vs 2023), driven by a +13% increase in sold area (volumes impact), a +35% rise in services, alongside strong congress business performance of +30%
  - <u>unfavorable seasonal calendar effect</u> of 62,9 million euro: absence of the multi-year ITMA (122k sqm), Plast (49k sqm) and the biennial HOST (128k sqm) and Tuttofood (60k sqm), an effect partially offset by the presence of the biennials Mostra Convegno Expocomfort (86k sqm) and Transpotec & Logitec (50k sqm)