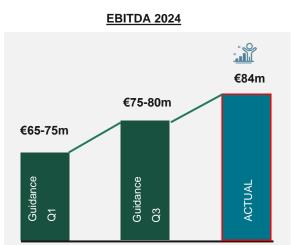

#### ...EXCEEDING EXPECTATIONS...

REVENUES
AND EBITDA
BEYOND
PRE-COVID LEVELS

= GUIDANCE EXCEEDED

... WITH 2024
EXCEEDING
ALL THE
GUIDANCE
EXPECTATIONS...

4,47% Dividend Yield\*