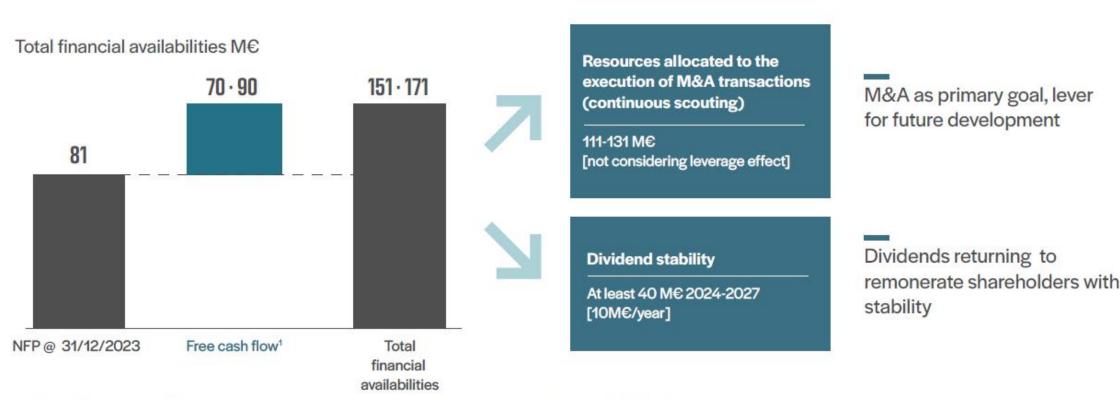

cted to supporting corporate growth through external lines
  - Further recourse to debt to finance potential strategic acquisitions is not ruled out



# CAPITAL ALLOCATION

### € 88 MILLION CAPEX SUPPORTING THE PLAN

Cumulative 2024-2027 (M€)



35

M&A IN PIPELINE<sup>3</sup>
AND RELATED CAPEX

18

VENUE CAPEX <sup>1</sup>
(FONDAZIONE FIERA MILANO)

35

53

<sup>1-</sup>Transformation of halls 13-15-22-24, elevators installation, surveillance cameras renovation.

<sup>2-</sup> Includes 50% of the total investment (amounting to 15 million euros) related to the new data, audio and video signal transmission infrastructure

<sup>3-</sup> Includes acquisition costs and CAPEX target company

# OVER € 150 M OF NET FINANCIAL AVAILABILITY TO SUPPORT INORGANIC GROWTH AND A STEADY DIVIDEND POLICY



Free cash flow includes EBITDA, rents, change in working capital, joint ventures, taxes and CapEX (maintenance + M&A in pipeline)
 Sources: Fiera Milano, BCG Analysis

## ONGOING **SCOUTING TO IDENTIFY ACQUISITION OPPORTUNITIES** OF EVENTS AND **ORGANIZERS**

## PROFILING OF POTENTIAL TARGETS TO STRENGTHEN THE PORTFOLIO OF ORGANIZED EVENTS AND SELECTION FUNNEL

Event organizers with leading events, in Italy or abroad, and strong organizational skills, willing to sell their majority stake

Operations in major global markets (e.g., Italy, EU, U.S.), high-growth markets (e.g., Saudi Arabia), or where FM is currently present (e.g., Brazil)

High growth potential and opportunities to import events in the target's portfolio into Fiera Milano

**Sectoral fit** with current events portfolio to m