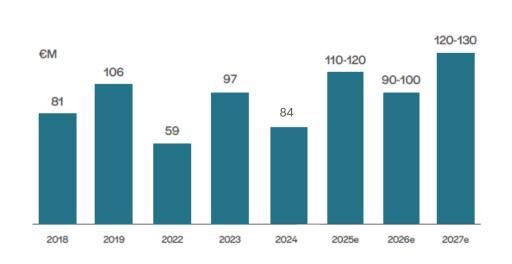

events by 2027
- Differentiating the use of the Rho venue for indoor and outdoor entertainment events (cultural, sports, music) through strategic partnerships with industry-leading operators
- The **Olympics** will be the first example of use open to the general public of Halls 13-15
- Intercepting new B2C targets and new communities







OLYMPIC AND PARALYMPIC PARTNER OF MILANO CORTINA 2026













# **GUIDANCE**

#### **REVENUE: CONTRIBUTION TO GROWTH BY BUSINESS LINE**

#### **GUIDANCE REVENUE '24 - '27**



According to STAX Globex 2023, the exhibition market in Italy will grow from 2019 to 2025 at a CAGR of 2%, in line with mature markets

#### CONTRIBUTION TO GROWTH BY BUSINESS LINE



#### **EBITDA: CONTRIBUTION TO GROWTH BY BUSINESS LINE**

#### **GUIDANCE EBITDA '24-'27**



#### CONTRIBUTION TO GROWTH BY BUSINESS LINE



#### **GUIDANCE**

|                                                     | CONFIRMED :             |         |              |         |  |  |
|-----------------------------------------------------|-------------------------|---------|--------------|---------|--|--|
| Millions of euros                                   |                         | 2025    | 2026         | 2027    |  |  |
| Revenues                                            |                         | 320-340 | <br> 305-325 | 355-375 |  |  |
| EBITDA                                              |                         | 110-120 | 90-100       | 120-130 |  |  |
| EBITDA Margin (mid-point)                           |                         |         |              | ~34%    |