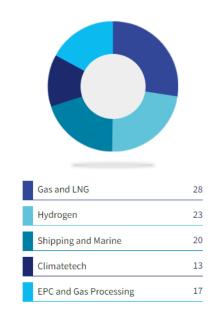

hydrogen)
- OBJECTIVE: to create a single qualified event for the entire energy-industry ecosystem of the country, while also serving as a business facilitator
- EXHIBITORS: manufacturers of innovative technologies, companies, utilities, sustainable finance & consultancy, the research community











60,000 m<sup>2</sup> in 2023

Expected **double-digit** growth in area and revenue in 2025

90,000 visitors expected in 2025







#### 9-12 SEPTEMBER 2025

EXHIBITION & CONFERENCE | FIERA MILANO | MILAN

#### **Latest edition data (Houston, Texas):**

| 40.000 +  | 750 +      | 4.000 +   | 600+     | 100 +     | 5     |
|-----------|------------|-----------|----------|-----------|-------|
| Attendees | Exhibitors | Delegates | Speakers | Countries | Zones |

#### Commercial focus (%)



## Professional profile (%)



## International attendance (%)



#### **EUROPEAN ROTORS 2027 CHOOSES FIERA MILANO (NEW ITINERANT EVENT)**





B2B event dedicated to the helicopter and vertical take-off and landing (VTOL) aircraft industry.

Latest editions

2025: Cologne

2024: Amsterdam

2023: Madrid

Number of exhibitors: about 230

**Visitors:** over 4,700 attendees

Audience type: Rotorcraft industry operators; Manufacturers and suppliers; Regulatory authorities; Institutional stakeholders.

## VALUE PROPOSITION

12

#### **Expansion of congresses**

- Attracting new international conferences and major corporate events by strengthening the network of relationships with global associations and convention centers
- Investing in **new high-value-added services** to further enhance the