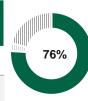

- Revenue decrease of 10,7 million euro vs 2023 resulting from:
  - performance effect of 52,2 million of euros (meaning a like-for-like growth of +24% vs 2023), driven by a +13% increase in sold area (volumes impact), a +35% rise in services, alongside strong congress business performance of +30%
  - <u>unfavorable seasonal calendar effect</u> of 62,9 million euro: absence of the multi-year ITMA (122k sqm), Plast (49k sqm) and the biennial HOST (128k sqm) and Tuttofood (60k sqm), an effect partially offset by the presence of the biennials Mostra Convegno Expocomfort (86k sqm) and Transpotec & Logitec (50k sqm)