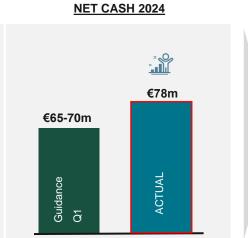

#### ...EXCEEDING EXPECTATIONS...

REVENUES
AND EBITDA
BEYOND
PRE-COVID LEVELS

= GUIDANCE EXCEEDED

... WITH 2024
EXCEEDING
ALL THE
GUIDANCE
EXPECTATIONS...

4,47% Dividend Yield\*