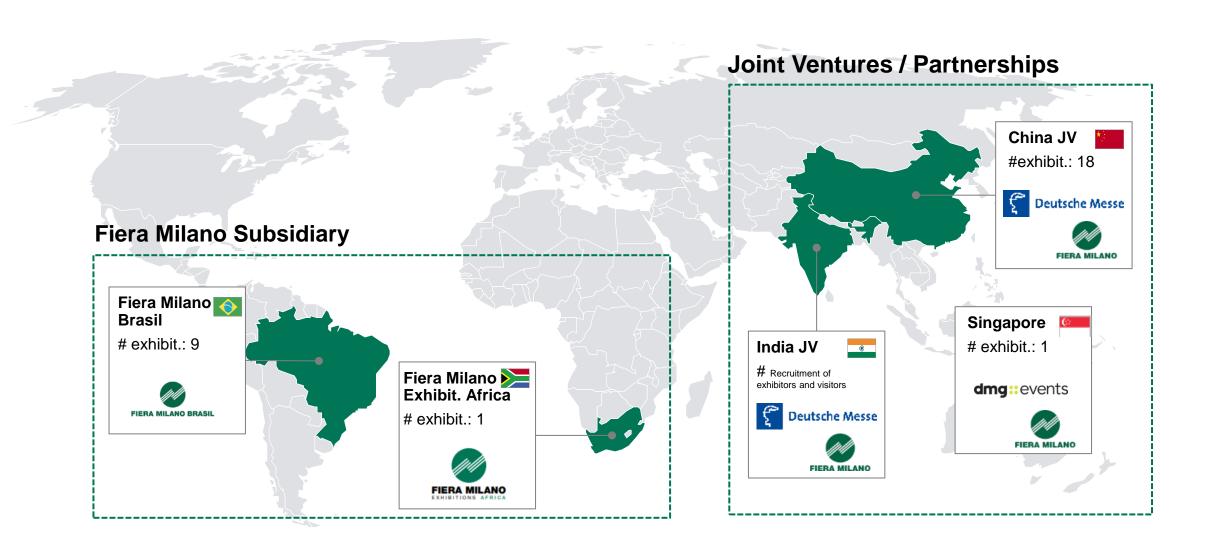

#### **Appendix**

- Fiera Milano Overview
- The 2024 Event KPIs
- The Market and Positioning