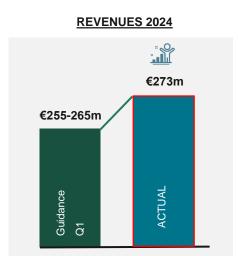

#### ...EXCEEDING EXPECTATIONS...

REVENUES
AND EBITDA
BEYOND
PRE-COVID LEVELS

= GUIDANCE EXCEEDED

... WITH 2024
EXCEEDING
ALL THE
GUIDANCE
EXPECTATIONS...

4,47% Dividend Yield\*