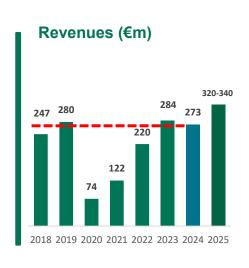

#### ...EXCEEDING EXPECTATIONS...

REVENUES
AND EBITDA
BEYOND
PRE-COVID LEVELS

= GUIDANCE EXCEEDED

... WITH 2024
EXCEEDING
ALL THE
GUIDANCE
EXPECTATIONS...

4,47% Dividend Yield\*