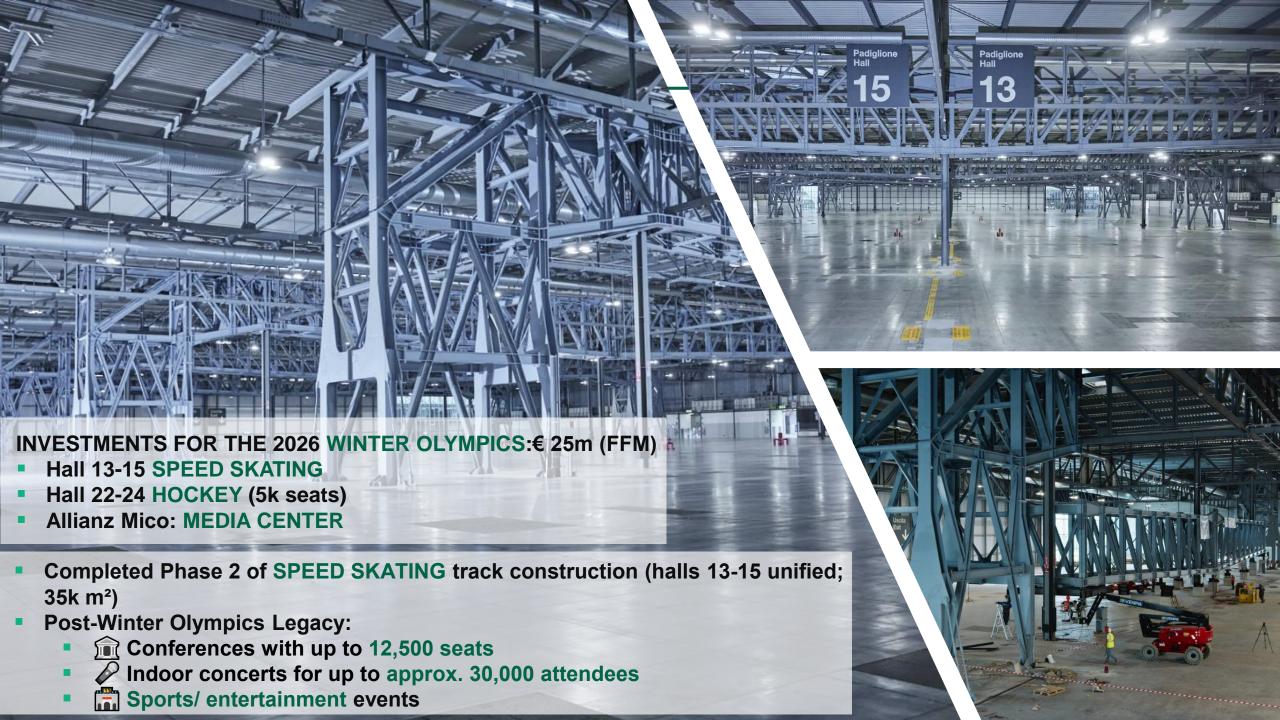

igher value segments of the market as well
- **Developing a digital offer** to enhance the event experience 365 days a year, also through the collection, management and use of Big Data and artificial intelligence, leveraging the potential of digital platforms







## VALUE PROPOSITION

#### 1.4

#### **Developing the entertainment business**

- At least 40 outdoor and indoor entertainment events by 2027
- Differentiating the use of the Rho venue for indoor and outdoor entertainment events (cultural, sports, music) through strategic partnerships with industry-leading operators
- The **Olympics** will be the first example of use open to the general public of Halls 13-15
- Intercepting new B2C targets and new communities







OLYMPIC AND PARALYMPIC PARTNER OF MILANO CORTINA 2026













# **GUIDANCE**

#### **REVENUE: CONTRIBUTION TO GROWTH BY BUSINESS LINE**

#### **GUIDANCE REVENUE '24 - '27**



According to STAX Globex 2023, the exhibition market in Italy will grow from 2019 to 2025 at a CAGR of 2%, in line with mature markets

#### CONTRIBUTION TO GROWTH BY BUSINESS LINE



#### **EBITDA: CONTRIBUTION TO GROWTH BY BUSINESS LINE**

#### **GUIDANCE EBITDA '24-'27**



#### CONTRIBUTION TO GROWTH BY BUSINESS LINE



#### **GUIDANCE**

|                                                     | CONFIRMED :             |         |              |         |  |  |
|-----------------------------------------------------|-------------------------|---------|--------------|---------|--|--|
| Millions of euros                                   |                         | 2025    |