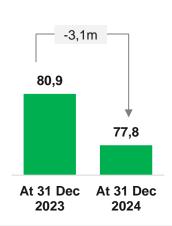

nd Equity Capital
Markets Associate at
Mediobanca

ALICE GATTONE

Investor Relations & Sustainability Associate



3 years in Fiera Milano

Relevant experience:
 Sustainability Department,
 University of Milano-Bicocca

### **AGENDA**

2024 AT A GLANCE
 Q1 2025 PREVIEW

STRATEGIC UPDATEGUIDANCECAPITAL ALLOCATION

03

FINANCIAL REVIEW

04 · ESG

#### **Appendix**

- Fiera Milano Overview
- The 2024 Event KPIs
- The Market and Positioning



# 2024 AT A GLANCE

#### DELIVERING STRONG PERFORMANCE IN A SEASONALLY WEAK PERIOD

STRONG LIKE-FOR-LIKE REVENUE GROWTH ACROSS ALL BUSINESS LINE

...DESPITE TYPICAL
NEGATIVE
EVEN-YEAR
SEASONAL
CALENDAR EFFECT

**ORGANIZED** 



**HOSTED** 



**CONGRESSES** 



**SERVICES** 



**REVENUES** (€m)



EBITDA (€m)



NET INCOME (€m)





2023

19,1

2024





- Revenue decrease of 10,7 million euro vs 2023 resulting from:
  - performance effect of 52,2 million of euros (meaning a like-for-like growth of +24% vs 2023), driven by a +13% increase in sold area (volumes impact), a +35% rise in services, alongside strong congress business performance of +30%
  - <u>unfavorable seasonal calendar effect</u> of 62,9 million euro: absence of the multi-year ITMA (122k sqm), Plast (49k sqm) and the biennial HOST (128k sqm) and Tuttofood (60k sqm), an effect partially offset by the presence of the biennials Mostra Convegno Expocomfort (86k sqm) and Transpotec & Logitec (50k sqm)

#### ...EXCEEDING EXPECTATIONS...

REVENUES
AND EBITDA
BEYOND
PRE-COVID LEVELS



= GUIDANCE EXCEEDED





... WITH 2024
EXCEEDING
ALL THE
GUIDANCE
EXPECTATIONS...











4,4