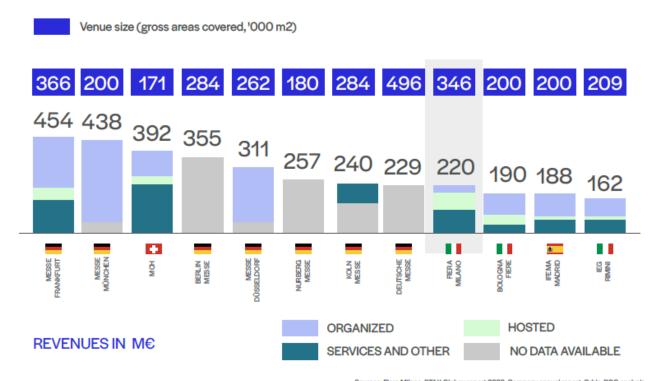

| -       |
| Singapore                                                                        |                   |         |
| - FIND - Design Fair Asia (A)                                                    | 4,470             | 5,965   |
| Total Foreign Exhibitions                                                        | 501,240           | 493,605 |

\* The event is in its first edition.

° The event is organized in partnership

a) The event did not take place

(A) = Annual (B) = Biennial

(M) = Muti-year



#### Congresses

FY 2023 FY 2024
132 events 152 events



## **APPENDIX 3**

THE MARKET AND POSITIONING

### THE CONTEXT

#### THE GLOBAL EXHIBITION MARKET

#### REVENUES IN B€





2- Brasil, Mexico, USA

#### **REVENUES 2022 FOR HYBRID ORGANIZERS/VENUE OPERATORS**



Sources: Fiera Milano, STAX Globex report 2023, Company annual report, Orbis, BCG analysis

<sup>3-</sup> China, Hong Kong, Indonesia, Macau, Malaysia, Philippines, Singapore, Thailand, Vietnam

<sup>4-</sup>Gulf Cooperation Council

### **Top Venues**

Venues with a minimum of 100,000 sqm of indoor exhibition space



Asia - Pacific

**Central & South America** 

Europe

Middle East - Africa

**North America** 

| No. | Name of the venue                                                    | City           | Country        | Total sqm |
|-----|----------------------------------------------------------------------|----------------|----------------|-----------|
| 1   | China Import & Export Fair Complex (Pazhou Complex)                  | Guangzhou      | China          | 504,000   |
| 2