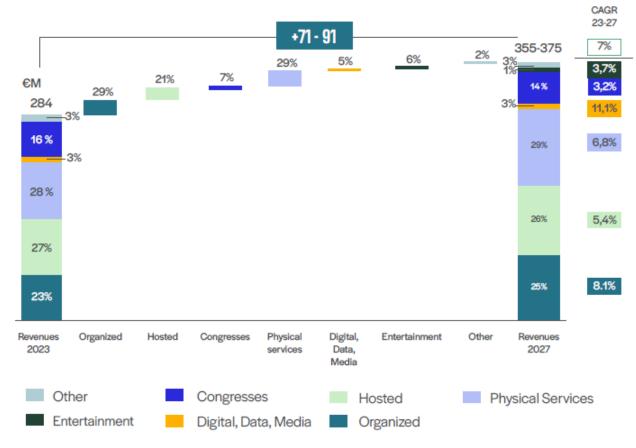

### **Developing the entertainment business**

- At least 40 outdoor and indoor entertainment events by 2027
- Differentiating the use of the Rho venue for indoor and outdoor entertainment events (cultural, sports, music) through strategic partnerships with industry-leading operators
- The **Olympics** will be the first example of use open to the general public of Halls 13-15
- Intercepting new B2C targets and new communities







OLYMPIC AND PARALYMPIC PARTNER OF MILANO CORTINA 2026













# **GUIDANCE**

#### **REVENUE: CONTRIBUTION TO GROWTH BY BUSINESS LINE**

#### **GUIDANCE REVENUE '24 - '27**



According to STAX Globex 2023, the exhibition market in Italy will grow from 2019 to 2025 at a CAGR of 2%, in line with mature markets

#### CONTRIBUTION TO GROWTH BY BUSINESS LINE



#### **EBITDA: CONTRIBUTION TO GROWTH BY BUSINESS LINE**

#### **GUIDANCE EBITDA '24-'27**



#### CONTRIBUTION TO GROWTH BY BUSINESS LINE



#### **GUIDANCE**

|                                                     | CONFIRMED :             |         |              |         |  |  |
|-----------------------------------------------------|-------------------------|---------|--------------|---------|--|--|
| Millions of euros                                   |                         | 2025    | 2026         | 2027    |  |  |
| Revenues                                            |                         | 320-340 | <br> 305-325 | 355-375 |  |  |
| EBITDA                                              |                         | 110-120 | 90-100       | 120-130 |  |  |
| EBITDA Margin (mid-p