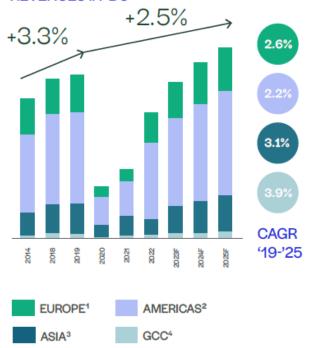

| Wire South America (B)                                                           | 1,030             | -       |
| Singapore                                                                        |                   |         |
| - FIND - Design Fair Asia (A)                                                    | 4,470             | 5,965   |
| Total Foreign Exhibitions                                                        | 501,240           | 493,605 |

\* The event is in its first edition.

° The event is organized in partnership

a) The event did not take place

(A) = Annual (B) = Biennial

(M) = Muti-year



#### Congresses

FY 2023 FY 2024
132 events 152 events



## **APPENDIX 3**

THE MARKET AND POSITIONING

### THE CONTEXT

#### THE GLOBAL EXHIBITION MARKET

#### REVENUES IN B€





2- Brasil, Mexico, USA

#### **REVENUES 2022 FOR HYBRID ORGANIZERS/VENUE OPERATORS**



Sources: Fiera Milano, STAX Globex report 2023, Company annual report, Orbis, BCG analysis

<sup>3-</sup> China, Hong Kong, Indonesia, Macau, Malaysia, Philippines, Singapore, Thailand, Vietnam

<sup>4-</sup>Gulf Cooperation Council

### **Top Venues**

Venues with a minimum of 100,000 sqm of indoor exhibition space



Asia - Pacific

**Central & South America** 

Europe

Middle East - Africa

**North America** 

| No. | Name of the venue                                                    | City           | Country        | Total sqm |
|-----|----------------------------------------------------------------------|----------------|----------------|-----------|
| 1   | China Import & Export Fair Comple