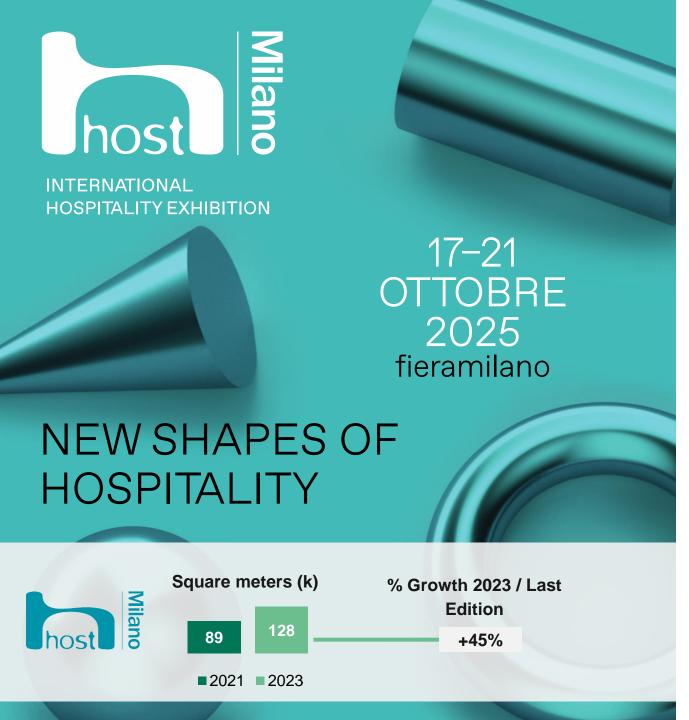

- Revenue decrease of 10,7 million euro vs 2023 resulting from:
  - performance effect of 52,2 million of euros (meaning a like-for-like growth of +24% vs 2023), driven by a +13% increase in sold area (volumes impact), a +35% rise in services, alongside strong congress business performance of +30%
  - <u>unfavorable seasonal calendar effect</u> of 62,9 million euro: absence of the multi-year ITMA (122k sqm), Plast (49k sqm) and the biennial HOST (128k sqm) and Tuttofood (60k sqm), an effect partially offset by the presence of the biennials Mostra Convegno Expocomfort (86k sqm) and Transpotec & Logitec (50k sqm)