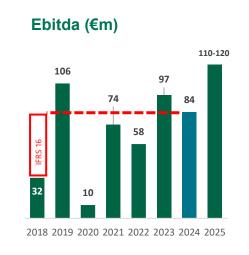

#### DELIVERING STRONG PERFORMANCE IN A SEASONALLY WEAK PERIOD

STRONG LIKE-FOR-LIKE REVENUE GROWTH ACROSS ALL BUSINESS LINE

...DESPITE TYPICAL
NEGATIVE
EVEN-YEAR
SEASONAL
CALENDAR EFFECT

**ORGANIZED** 

**HOSTED** 

**CONGRESSES** 

**SERVICES** 

**REVENUES** (€m)

EBITDA (€m)

NET INCOME (€m)

2023

19,1

2024

- Revenue decrease of 10,7 million euro vs 2023 resulting from:
  - performance effect of 52,2 million of euros (meaning a like-for-like growth of +24% vs 2023), driven by a +13% increase in sold area (volumes impact), a +35% rise in services, alongside strong congress business performance of +30%
  - <u>unfavorable seasonal calendar effect</u> of 62,9 million euro: absence of the multi-year ITMA (122k sqm), Plast (49k sqm) and the biennial HOST (128k sqm) and Tuttofood (60k sqm), an effect partially offset by the presence of the biennials Mostra Convegno Expocomfort (86k sqm) and Transpotec & Logitec (50k sqm)