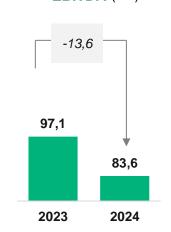

**CONGRESSES** 

**SERVICES** 

**REVENUES** (€m)

EBITDA (€m)

NET INCOME (€m)

2023

19,1

2024