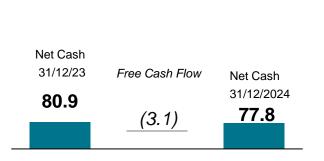

# 2024 AT A GLANCE

#### DELIVERING STRONG PERFORMANCE IN A SEASONALLY WEAK PERIOD

STRONG LIKE-FOR-LIKE REVENUE GROWTH ACROSS ALL BUSINESS LINE

...DESPITE TYPICAL
NEGATIVE
EVEN-YEAR
SEASONAL
CALENDAR EFFECT

**ORGANIZED** 

**HOSTED** 

**CONGRESSES** 

**SERVICES** 

**REVENUES** (€m)

EBITDA (€m)

NET INCOME (€m)

2023

19,1

2024

- Revenue decrease of 10,7 million euro vs 2023 resulting from:
  - performance effect of 52,2 million of euros (meaning a like-for-like growth of +24% vs 2023), driven by a +13% increase in sold area (volumes impact), a +35% rise in services, alongside strong congress business performance of +30%
  - <u>unfavorable seasonal calendar effect</u> of 62,9 million euro: absence of the multi-year ITMA (122k sqm), Plast (49k sqm) and the biennial HOST (128k sqm) and Tuttofood (60k sqm), an effect partially offset by the presence of the biennials Mostra Convegno Expocomfort (86k sqm) and Transpotec & Logitec (50k sqm)