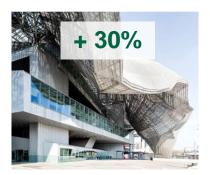

- Revenue decrease of 10,7 million euro vs 2023 resulting from:
  - performance effect of 52,2 million of euros (meaning a like-for-like growth of +24% vs 2023), driven by a +13% increase in sold area (volumes impact), a +35% rise in services, alongside strong congress business performance of +30%
  - <u>unfavorable seasonal calendar effect</u> of 62,9 million euro: absence of the multi-year ITMA (122k sqm), Plast (49k sqm) and the biennial HOST (128k sqm) and Tuttofood (60k sqm), an effect partially offset by the presence of the biennials Mostra Convegno Expocomfort (86k sqm) and Transpotec & Logitec (50k sqm)