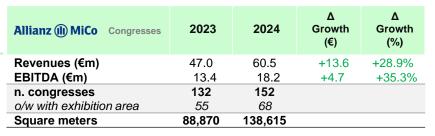

**CONGRESSES** 

**SERVICES** 

**REVENUES** (€m)

EBITDA (€m)

NET INCOME (€m)

2023

19,1

2024

- Revenue decrease of 10,7 million euro vs 2023 resulting from:
  - performance effect of 52,2 million of euros (meaning a like-for-like growth of +24% vs 2023), driven by a +13% increase in sold area (volumes impact), a +35% rise in services, alongside strong congress business performance of +30%
  - <u>unfavorable seasonal calendar effect</u> of 62,9 million euro: absence of the multi-year ITMA (122k sqm), Plast (49k sqm) and the biennial HOST (128k sqm) and Tuttofood (60k sqm), an effect partially offset by the presence of the biennials Mostra Convegno Expocomfort (86k sqm) and Transpotec & Logitec (50k sqm)