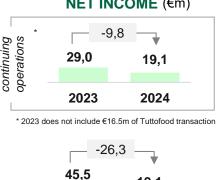

**CONGRESSES** 

**SERVICES** 

**REVENUES** (€m)

EBITDA (€m)

NET INCOME (€m)

2023

19,1

2024