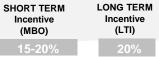

verall financial availability expected to range between Euro 151 and 171 million over the plan period
  - Of this availability, at least Euro 40 million will be allocated to shareholder remuneration in the form of dividends, highlighting Fiera Milano's commitment to create value for stakeholders
  - The remaining liquidity, estimated between Euro 111 and 131 million, will be directed to supporting corporate growth through external lines
  - Further recourse to debt to finance potential strategic acquisitions is not ruled out



## **ESG**



#### **ESG SCORECARD**

#### Environment







### Social





















#### Total CO<sub>2</sub> emissions (tCO<sub>2</sub>eq)





37% 38%







65%



new 93







#### Retention



#### Welfare



FULL HEALTH

#### **Visitors**



+158%



18,109

2024

Hours of training

7,024

2023

**ESG Weight** 

#### Community







#### % Recycled waste % Carpet used sent to



■ Non-recycled waste

■ Recycled waste

#### 50k photovoltaic panels

recovery

100%

- 18 MWp total installed power
- Reduction CO<sub>2</sub> target:
- 60% by 2027
- 80% by 2030

#### **Employees**

**Attraction** 





**52%** <30 years

**66%** women

New Share Plan for the

employees









COVERAGE **INSURANCE** 

#### **Customer Satisfaction Index**









### Governance

Sustainability governance

**Sustainability Committee (internal** board committee)

Sustainability Team

**Ambassadors** 









■ Independent

■ Non-independent



#### Certifications











#### **Improving ESG Rating**





## ONE OF THE LARGEST ROOFTOP PHOTOVOLTAIC SYST