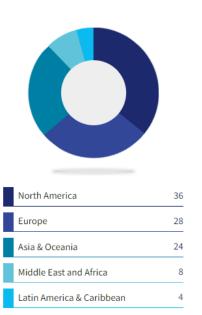

entire energy-industry ecosystem of the country, while also serving as a business facilitator
- EXHIBITORS: manufacturers of innovative technologies, companies, utilities, sustainable finance & consultancy, the research community











60,000 m<sup>2</sup> in 2023

Expected **double-digit** growth in area and revenue in 2025

90,000 visitors expected in 2025







#### 9-12 SEPTEMBER 2025

EXHIBITION & CONFERENCE | FIERA MILANO | MILAN

#### **Latest edition data (Houston, Texas):**

| 40.000 +  | 750 +      | 4.000 +   | 600+     | 100 +     | 5     |
|-----------|------------|-----------|----------|-----------|-------|
| Attendees | Exhibitors | Delegates | Speakers | Countries | Zones |

#### Commercial focus (%)



## Professional profile (%)



## International attendance (%)



#### **EUROPEAN ROTORS 2027 CHOOSES FIERA MILANO (NEW ITINERANT EVENT)**





B2B event dedicated to the helicopter and vertical take-off and landing (VTOL) aircraft industry.

Latest editions

2025: Cologne

2024: Amsterdam

2023: Madrid

Number of exhibitors: about 230

**Visitors:** over 4,700 attendees

Audience type: Rotorcraft industry operators; Manufacturers and suppliers; Regulatory authorities; Institutional stakeholders.

## VALUE PROPOSITION

12

#### **Expansion of congresses**

- Attracting new international conferences and major corporate events by strengthening the network of relationships with global associations and convention centers
- Investing in **new high-value-added services** to further enhance the visitor experience
- Expansion of business scope also thanks to t