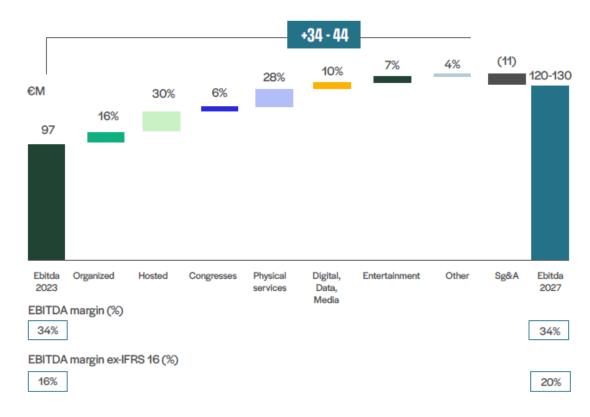

Rho venue for indoor and outdoor entertainment events (cultural, sports, music) through strategic partnerships with industry-leading operators
- The **Olympics** will be the first example of use open to the general public of Halls 13-15
- Intercepting new B2C targets and new communities







OLYMPIC AND PARALYMPIC PARTNER OF MILANO CORTINA 2026













# **GUIDANCE**

#### **REVENUE: CONTRIBUTION TO GROWTH BY BUSINESS LINE**

#### **GUIDANCE REVENUE '24 - '27**



According to STAX Globex 2023, the exhibition market in Italy will grow from 2019 to 2025 at a CAGR of 2%, in line with mature markets

#### CONTRIBUTION TO GROWTH BY BUSINESS LINE



#### **EBITDA: CONTRIBUTION TO GROWTH BY BUSINESS LINE**

#### **GUIDANCE EBITDA '24-'27**



#### CONTRIBUTION TO GROWTH BY BUSINESS LINE



#### **GUIDANCE**

|                                                     | CONFIRMED :             |         |              |         |  |  |
|-----------------------------------------------------|-------------------------|---------|--------------|---------|--|--|
| Millions of euros                                   |                         | 2025    | 2026         | 2027    |  |  |
| Revenues                                            |                         | 320-340 | <br> 305-325 | 355-375 |  |  |
| EBITDA                                              |                         | 110-120 | 90-100       | 120-130 |  |  |
| EBITDA Margin (mid-point)                           |                         |         |              | ~34%    |  |  |
| EBITDA Margin ex. IFRS 16 (mid-point)