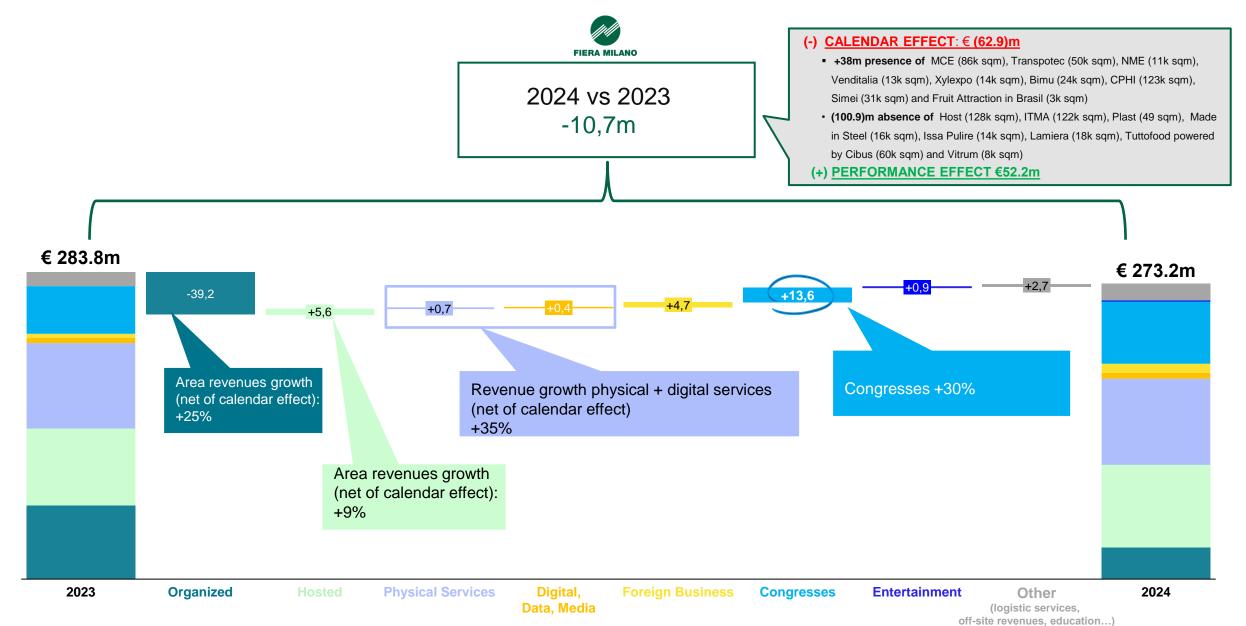

#### DELIVERING STRONG PERFORMANCE IN A SEASONALLY WEAK PERIOD

STRONG LIKE-FOR-LIKE REVENUE GROWTH ACROSS ALL BUSINESS LINE

...DESPITE TYPICAL
NEGATIVE
EVEN-YEAR
SEASONAL
CALENDAR EFFECT

**ORGANIZED** 

**HOSTED** 

- Revenue decrease of 10,7 million euro vs 2023 resulting from:
  - performance effect of 52,2 million of euros (meaning a like-for-like growth of +24% vs 2023), driven by a +13% increase in sold area (volumes impact), a +35% rise in services, alongside strong congress business performance of +30%
  - <u>unfavorable seasonal calendar effect</u> of 62,9 million euro: absence of the multi-year ITMA (122k sqm), Plast (49k sqm) and the biennial HOST (128k sqm) and Tuttofood (60k sqm), an effect partially offset by the presence of the biennials Mostra Convegno Expocomfort (86k sqm) and Transpotec & Logitec (50k sqm)