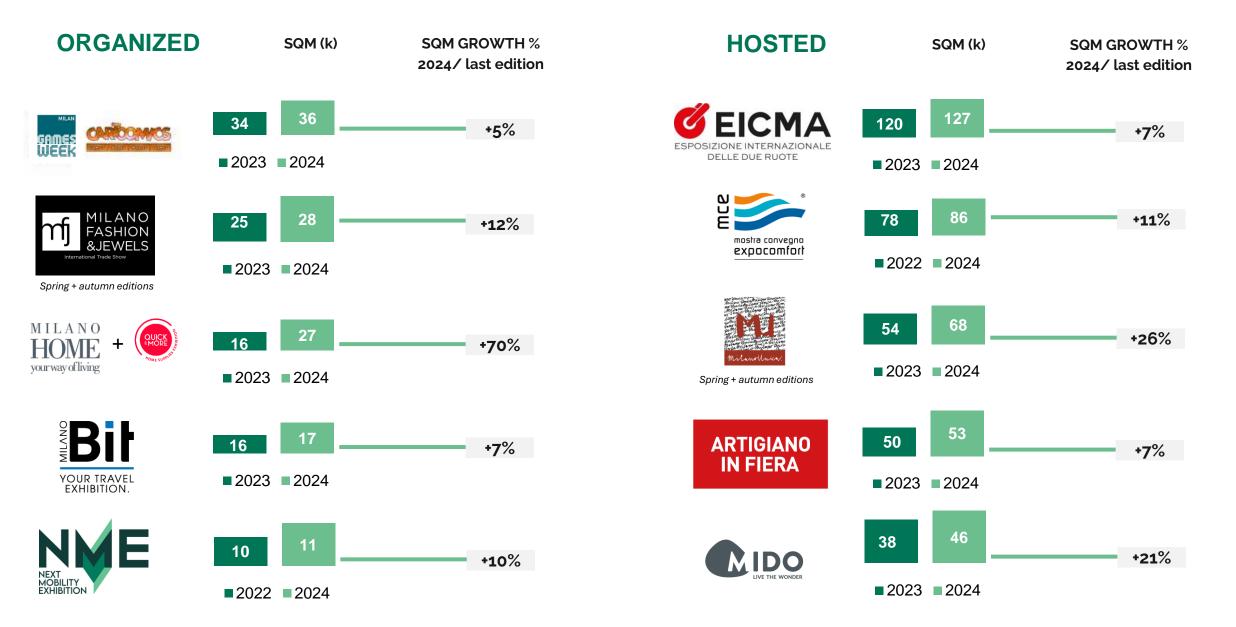

#### DELIVERING STRONG PERFORMANCE IN A SEASONALLY WEAK PERIOD

STRONG LIKE-FOR-LIKE REVENUE GROWTH ACROSS ALL BUSINESS LINE

...DESPITE TYPICAL
NEGATIVE
EVEN-YEAR
SEASONAL
CALENDAR EFFECT

**ORGANIZED** 

**HOSTED** 

- Revenue decrease of 10,7 million euro vs 2023 resulting from:
  - performance effect of 52,2 million of euros (meaning a like-for-like growth of +24% vs 2023), driven by a +13% increase in sold area (volumes impact), a +35% rise in services, alongside strong congress business performance of +30%
  - <u>unfavorable seasonal calendar effect</u> of 62,9 million euro: absence of the multi-year ITMA (122k sqm), Plast (49k sqm) and the biennial HOST (128k sqm) and Tuttofood (60k sqm), an effect partially offset by the presence of the biennials Mostra Convegno Expocomfort (86k sqm) and Transpotec & Logitec (50k sqm)